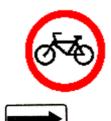

# 10. Данный знак обозначает:

- 1. Движение велосипедисту направо запрещено.
- 2. Движение велосипедисту запрещено, кроме поворота направо.
- 3. Движение на велосипедах запрещено.

11. Поставить под номером знака правильный ответ.