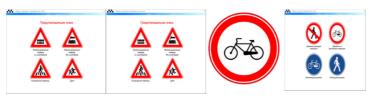

# 10. Данный знак обозначает:

- 1. Движение велосипедисту направо запрещено.
- 2. Движение велосипедисту запрещено, кроме поворота направо.
- 3. Движение на велосипедах запрещено.

11. Поставить под номером знака правильный ответ.

## 12345

- 1. Велосипедная дорожка.
- 2. Осторожно пешеходный переход.
- 3. Железнодорожный переезд без шлагбаума.
- 4. Движение пешеходов запрещено.
- 5. Езда на велосипеде запрещена;
- 6. Движение только для пешеходов;